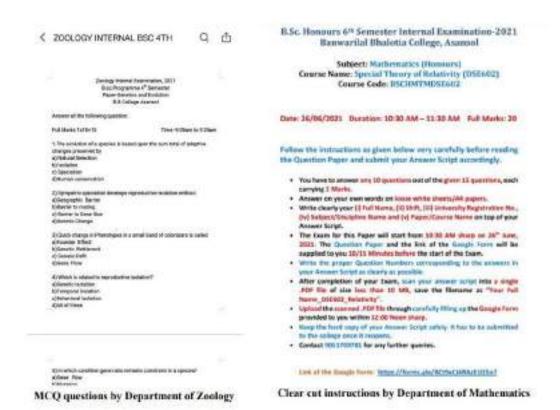

#### **CIE and Student Assessments**

For effective implementation of CIE at the institutional level, the institute conducts class tests of students on a regular basis. The regularity of CIE was maintained during lockdown by conducting class tests and internal assessments (CIE and ESE) of students through written examinations (both MCQ and subjective), Student Seminars and Vive-voce, etc., using various ICT based tools and methods like uploading answers in Google Forms, Google Classroom assignments and emailing, etc.

| Offline Teaching and Student Assessment |                                                                                                                                                                                                                                                                                                                                     |  |
|-----------------------------------------|-------------------------------------------------------------------------------------------------------------------------------------------------------------------------------------------------------------------------------------------------------------------------------------------------------------------------------------|--|
| Offline ICT based Class<br>Teaching     | <ul> <li>Powerpoint based lectures in Departments and Seminar Room</li> <li>Student Projects using ICT tools</li> <li>Computer based language lab</li> <li>Central Library Facilities (Departmental Libraries are offline)</li> <li>Open e-Resource and Courseware availed through college computers</li> <li>Field work</li> </ul> |  |

| Offline ICT based<br>Student Evaluations | <ul> <li>Student Seminars using ICT tools</li> <li>Online Internal Assessments conducted in College Computer Centre</li> <li>Fieldwork projects</li> </ul>                                                                                                                                                                                                                                                                                                                                                                                                                                                                                                                                         |
|------------------------------------------|----------------------------------------------------------------------------------------------------------------------------------------------------------------------------------------------------------------------------------------------------------------------------------------------------------------------------------------------------------------------------------------------------------------------------------------------------------------------------------------------------------------------------------------------------------------------------------------------------------------------------------------------------------------------------------------------------|
|                                          | Online Teaching and Student Assessment                                                                                                                                                                                                                                                                                                                                                                                                                                                                                                                                                                                                                                                             |
| Online ICT based Class<br>Teaching       | <ul> <li>Through online meeting platforms         <ul> <li>Google Meet</li> <li>upGrad</li> <li>Zoom</li> <li>Cisco Webex</li> <li>TeamLink - Free Video Conferencing &amp; Web Conferencing</li> </ul> </li> <li>Contents (digital and scanned) and online open-source content links by teachers and shared through         <ul> <li>B.B. College website e-knowledge and COVID initiative</li> <li>Through Personal Websites</li> <li>WhatsApp Groups</li> <li>Google Classrooms</li> <li>Telegram Channels</li> <li>Through emails</li> </ul> </li> <li>Through video content         <ul> <li>B.B. College Youtube Channel</li> <li>Teacher's Personal Youtube Channels</li> </ul> </li> </ul> |
| Online ICT based<br>Student Evaluations  | <ul> <li>Departmental collaborative Question Paper preparation and internal assessment works using Google-Forms, -Docs, Spreadsheets and MSOffice apps</li> <li>Examination notices via WhatsApp groups, mails, Google classrooms,</li> <li>Viva voce/ student presentations via online meeting apps         <ul> <li>Google Meet, upGrad, Zoom, Cisco Webex, TeamLink</li> </ul> </li> <li>Online assessments through         <ul> <li>Google-Forms</li> <li>Google classrooms</li> <li>Testmoz - Powerful but Simple Test Generator</li> </ul> </li> </ul>                                                                                                                                       |